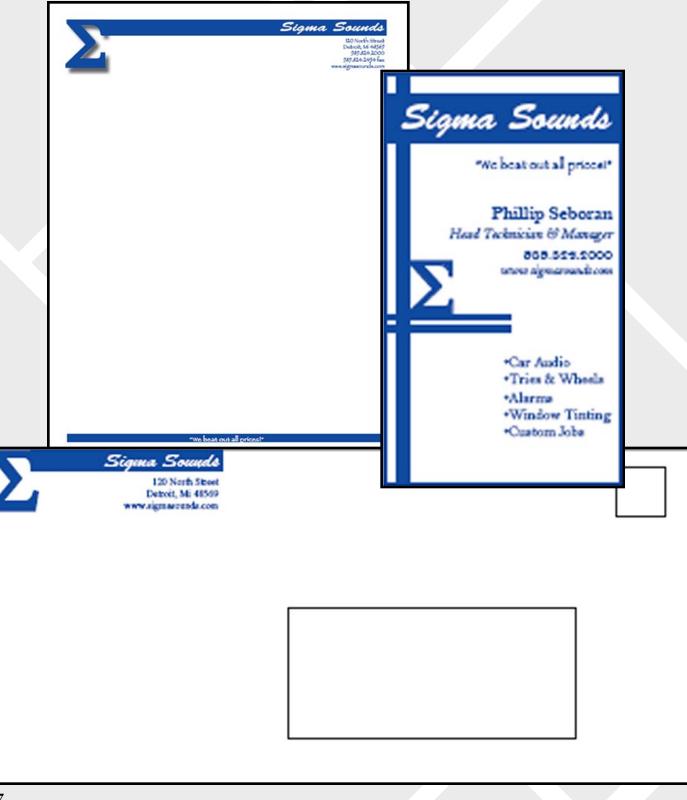

> 1940 On January 11 General Motors marks the production of its 25-millionth car.

The business "Sigma Sounds," a car-audio and customization shop, was in need of a complete identity package. I meet with my client Phillip Seboran and with only a few requests I designed a sophisticated and classy design creating a catchy identity for "Sigma Sounds." My client gave me the specification of incorporating the company logo (" $\Sigma$ ") and a royal blue color. Also, being a professional business, my client wanted his identity package to express a high quality of professionalism as well. I have achieved this professionalism by using just the logo as the graphic element, and by using simplistic lines in only the royal blue color. The simplicity of the design is captivating and allows the business to be the true focus.

The non-traditional right alignment for the address on the letter head makes the design unique.

Sigma Sounds

120 North Street Debroit, Mi 64569 989.826-2000 989.826-2656 fax orignacouncie.com

I used bold lines and the company logo to create an strong visual interest in the business card. Also, I opted for the nontraditional vertical alignment really making my client's company stand out. East Asian Studies