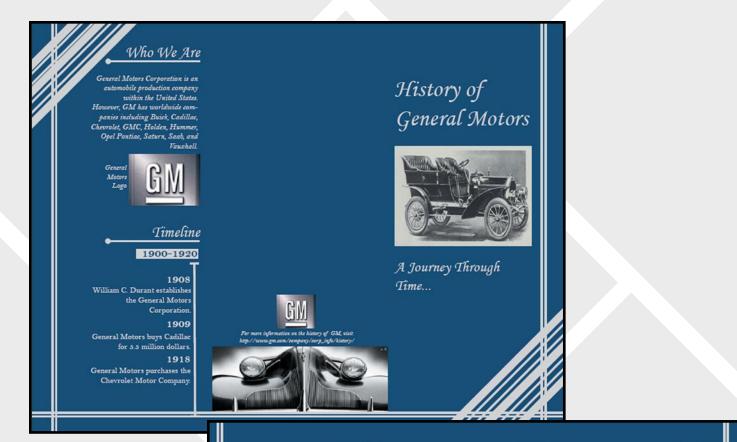

#### 1940

On January 11 General Motors marks the production of its 25-millionth car. This brochure was designed for a client Phillip Seboran. He came to me with the concept of designing an informational brochure on the history of General Motors (GM). I received very specific instructions, which included making sure the blue and white GM company colors were used, making sure the brochure had an antique feel to it, and making sure key areas in the history of GM were included. I took his specifications and designed a very informative yet captivating design. I incorporated the company colors, yet instead of the traditional royal blue I darken the shade playing into the antique feel that my client requested. I also pulled out key areas of history and highlighted them in a easy to read timeline that is sophisticated yet informative.

### History of General Motors

A Journey Through Time... I chose the tag line "A Journey Through Time," so it was clear and easy for the audience to understand what the brochure is about.

> I used old-fashioned photos to emphasize the antique look my client wanted.