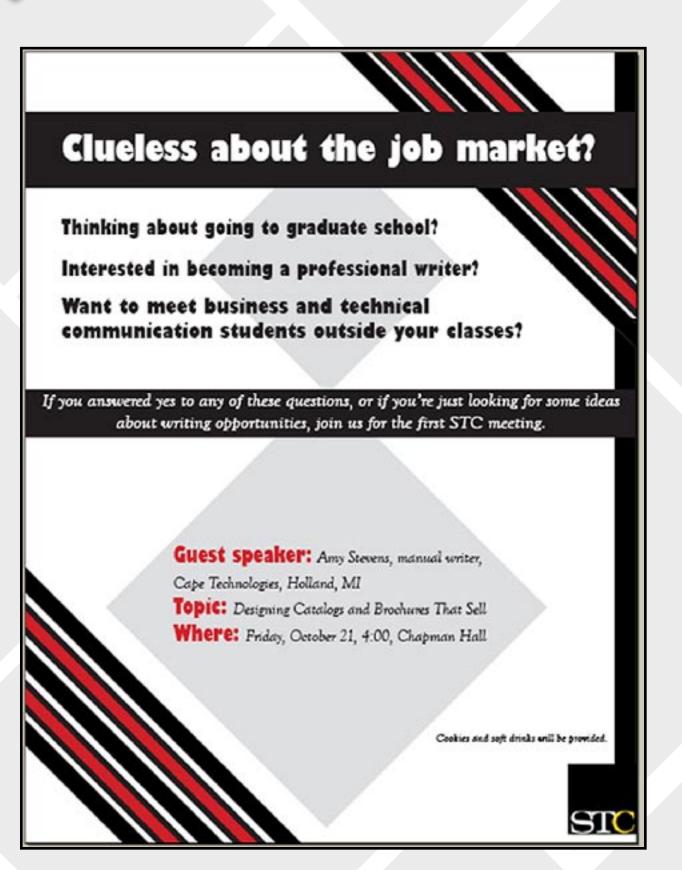

# Flyer Design

M

The STC Flyer was a flyer that I designed in an in-class workshop. This flyer was designed to promote the first Society for Technical Communication (STC) meeting, which was offered to students on a college campus. Although this was an in-class workshop, some specific challenges I faced in designing this flyer was keeping the colors limited to reduce the budget and allowing the piece to be mass produced on a campus setting. Since this was a flyer that was going to be used on a college campus, and it needed to stand out in a wall of other flyers it needed to be captivating and demonstrate a high level of contrast to draw readers in. In order to achieve this and keep the budget low, I enhanced the contrast of the piece through the typography. I chose to enhance the job market question by using a bold font that would contrast against the script used for the more detailed information. This allows for the reader to be drawn in and proceed to the rest of the information.

### **Clueless about the job market?**

Thinking about going to graduate school?

Interested in becoming a professional writer?

Want to meet business and technical communication students outside your classes?

If you answered yes to any of these questions, or if you're just looking for some ideas about writing opportunities, join us for the first STC meeting.

> Guest speaker: Amy Stevens, manual writer, Cape Technologies, Holland, MI Topic: Designing Catalogs and Brochures That Sell Where: Friday, October 21, 4:00, Chapman Hall

> > Cookies and soft drinks will be provid

Newsletter Design