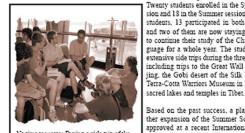

No time to waste: During a side trip of the summer program in China, Professor Geling Chang gave a mini-class to students while they were waiting for the next flight at the airport.

#### Summer China Program Expanded

Last summer, GVSU China philosophy summer study abroad program at East China Normal University was expanded into an interdisciplinary Summer School in China. It offered two six-weeks sessions, each with three courses for students to choose from, ranging from the Chinese language, area studies, and general education courses. Twenty students enrolled in the Spring ses-sion and 18 in the Summer session. Of these students, 13 participated in both sessions, and two of them are now staying in China to continue their study of the Chinese language for a whole year. The students took extensive side trips during the three months. including trips to the Great Wall near Beijing, the Gobi desert of the Silk Road, the Terra-Cotta Warriors Museum in Xian, and