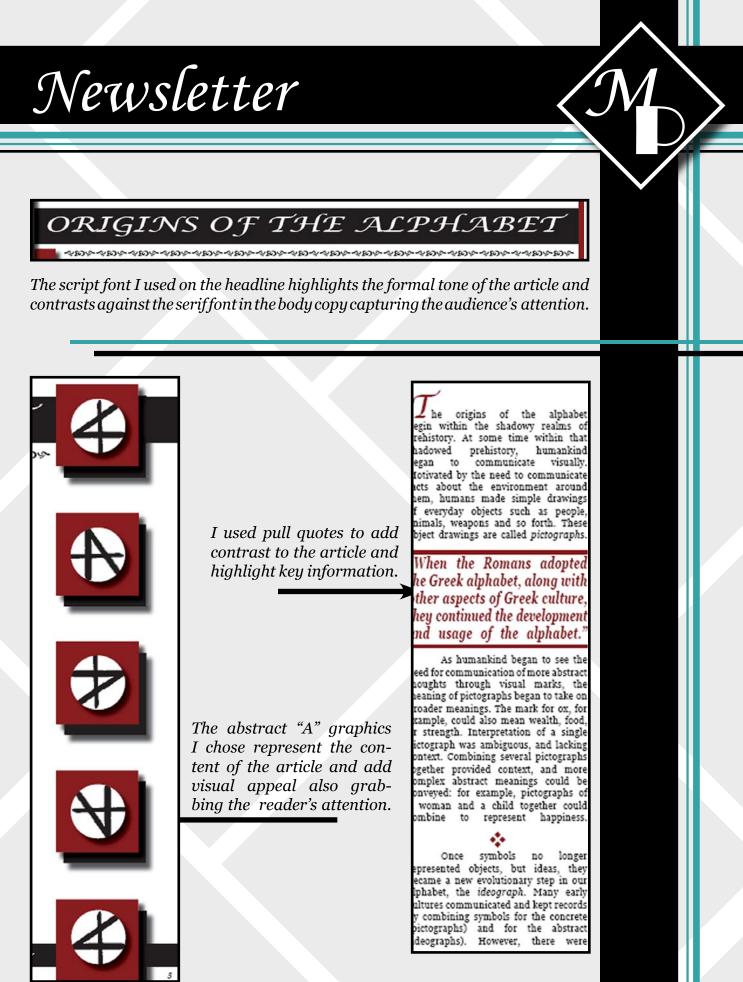

# Newsletter Design

In designing this newsletter I was given the article copy "Origins of the Alphabet," and asked to design a newsletter around this article. I read the article copy and thought that it was a very professional and scientific article so I made my design match that tone. Since this piece was most likely going to be used in an educational magazine or a more informative atmosphere I incorporated sophisticated design elements such as the bold squares and the educational images which enhanced learning. The color scheme I chose emphasizes the formality the article has and the "A" graphics to the right play into the subject matter of the article. Some of the challenges that I faced when designing this piece were keeping with the professional tone of the article, yet making the piece captivating to the reader at the same time. However, I overcame this obstacle by using a script font in the headline, which contrasted with the serif font in the body copy, and by using a strong red color throughout the block of black text, ultimately drawing the reader in.