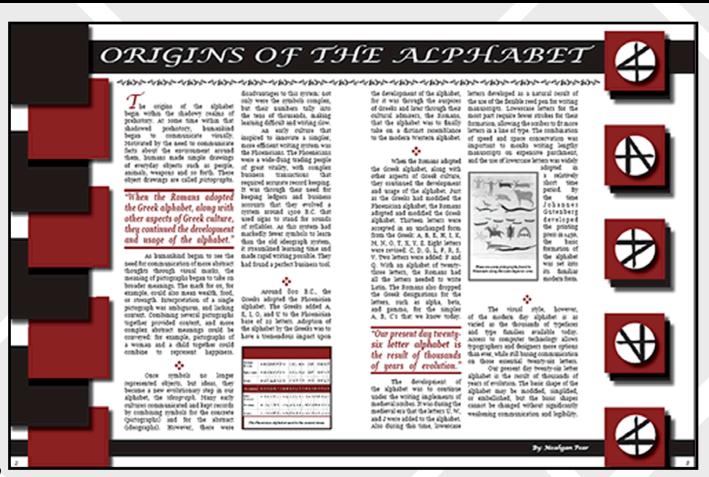

# Newsletter Design

In designing this newsletter I was given the article copy "Origins of the Alphabet," and asked to design a newsletter around this article. I read the article copy and thought that it was a very professional and scientific article so I made my design match that tone. Since this piece was most likely going to be used in an educational magazine or a more informative atmosphere I incorporated sophisticated design elements such as the bold squares and the educational images which enhanced learning. The color scheme I chose emphasizes the formality the article has and the "A" graphics to the right play into the subject matter of the article. Some of the challenges that I faced when designing this piece were keeping with the professional tone of the article, yet making the piece captivating to the reader at the same time. However, I overcame this obstacle by using a script font in the headline, which contrasted with the serif font in the body copy, and by using a strong red color throughout the block of black text, ultimately drawing the reader in.